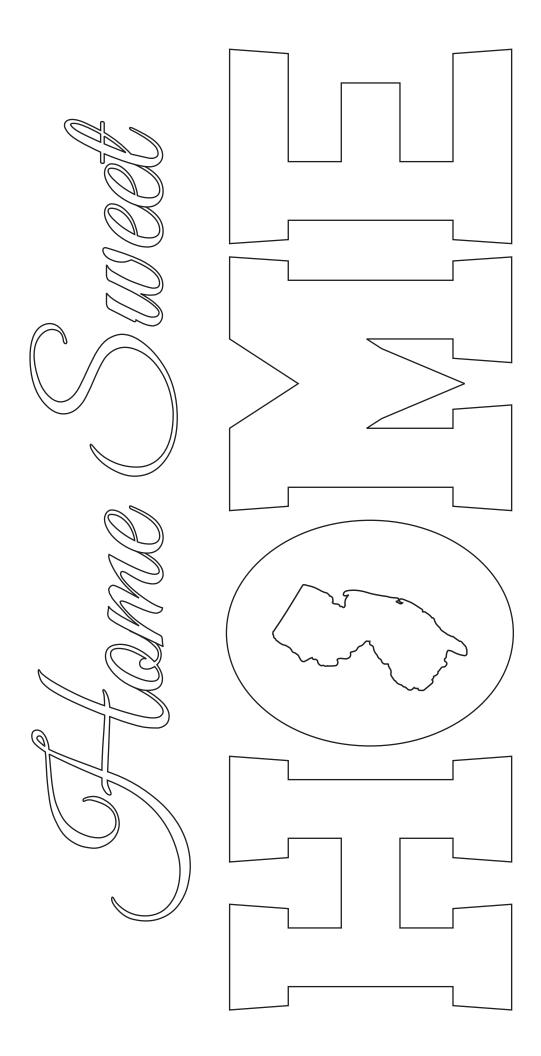

| DIVISIONS                   | Home Sweet Home 01: New Jersey                                                                 |
|-----------------------------|------------------------------------------------------------------------------------------------|
| □ AI                        | The phrase "home sweet home" has been adjusted so the second "home" is in a different font. It |
| $\square$ Background        | also has the inside of the "o" replaced with the outline of the state.                         |
| ☐ Badge                     | The name of the state is also included in case you don't recognize the state outline.          |
| ☐ Draw / Sketch             |                                                                                                |
| ☐ Holiday                   |                                                                                                |
| ■ Image                     |                                                                                                |
| $\square$ Letters / Numbers |                                                                                                |
| ☐ Mandala                   |                                                                                                |
| ☐ Photo                     |                                                                                                |
| ☐ Public Domain             |                                                                                                |
| ☐ STEM                      |                                                                                                |
| $\square$ Various / Other   |                                                                                                |
|                             |                                                                                                |

## **NEW JERSEY**

larajla.com / larajlaenrich.com