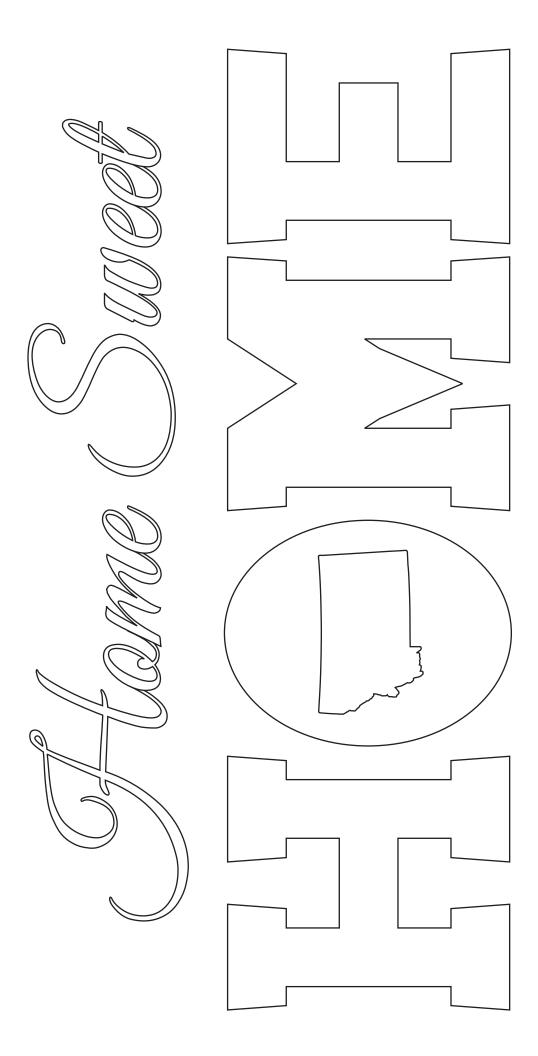

| DIVISIONS                   | Home Sweet Home 01: Montana                                                                    |
|-----------------------------|------------------------------------------------------------------------------------------------|
| □ AI                        | The phrase "home sweet home" has been adjusted so the second "home" is in a different font. It |
| ☐ Background                | also has the inside of the "o" replaced with the outline of the state.                         |
| □ Badge                     | The name of the state is also included in case you don't recognize the state outline.          |
| ☐ Draw / Sketch             |                                                                                                |
| ☐ Holiday                   |                                                                                                |
| Image                       |                                                                                                |
| $\square$ Letters / Numbers |                                                                                                |
| ☐ Mandala                   |                                                                                                |
| ☐ Photo                     |                                                                                                |
| ☐ Public Domain             |                                                                                                |
| ☐ STEM                      |                                                                                                |
| $\square$ Various / Other   |                                                                                                |
|                             |                                                                                                |

## MONTANA

larajla.com / larajlaenrich.com