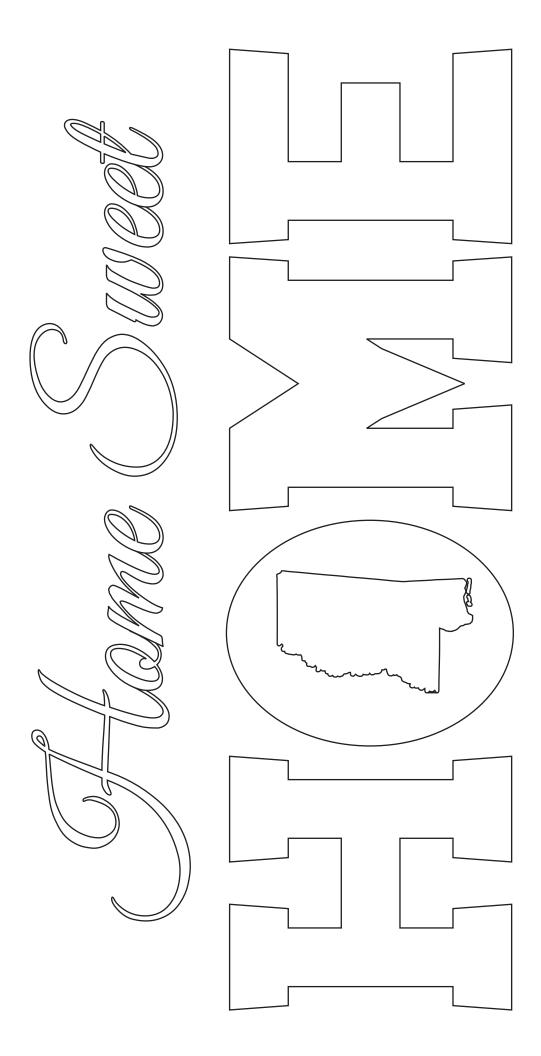

| DIVISIONS                   | Home Sweet Home 01: Mississippi                                                                |
|-----------------------------|------------------------------------------------------------------------------------------------|
| □ AI                        | The phrase "home sweet home" has been adjusted so the second "home" is in a different font. It |
| ☐ Background                | also has the inside of the "o" replaced with the outline of the state.                         |
| □ Badge                     | The name of the state is also included in case you don't recognize the state outline.          |
| ☐ Draw / Sketch             |                                                                                                |
| ☐ Holiday                   |                                                                                                |
| ■ Image                     |                                                                                                |
| $\square$ Letters / Numbers |                                                                                                |
| ☐ Mandala                   |                                                                                                |
| ☐ Photo                     |                                                                                                |
| ☐ Public Domain             |                                                                                                |
| ☐ STEM                      |                                                                                                |
| $\square$ Various / Other   |                                                                                                |
|                             |                                                                                                |