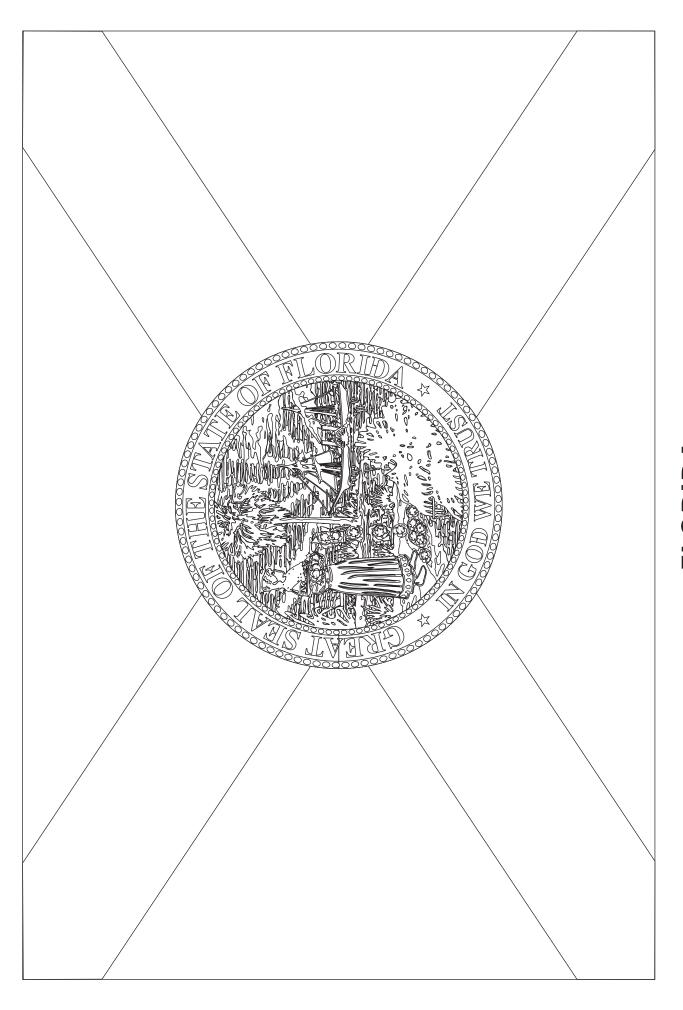

| DIVISIONS                   | State Flag: Florida                                                                               |
|-----------------------------|---------------------------------------------------------------------------------------------------|
| □ AI                        | The state flag on the following page has been adjusted into a coloring page.                      |
| ☐ Background                | Please note that the lines were deliberately made a half-point as some of the United States flags |
| □ Badge                     | are very detailed. By making the lines thinner, more detail can be seen.                          |
| ☐ Draw / Sketch             |                                                                                                   |
| $\square$ Holiday           |                                                                                                   |
| ■ Image                     |                                                                                                   |
| $\square$ Letters / Numbers |                                                                                                   |
| ☐ Mandala                   |                                                                                                   |
| ☐ Photo                     |                                                                                                   |
| $\square$ Public Domain     |                                                                                                   |
| ☐ STEM                      |                                                                                                   |
| $\square$ Various / Other   |                                                                                                   |
|                             |                                                                                                   |