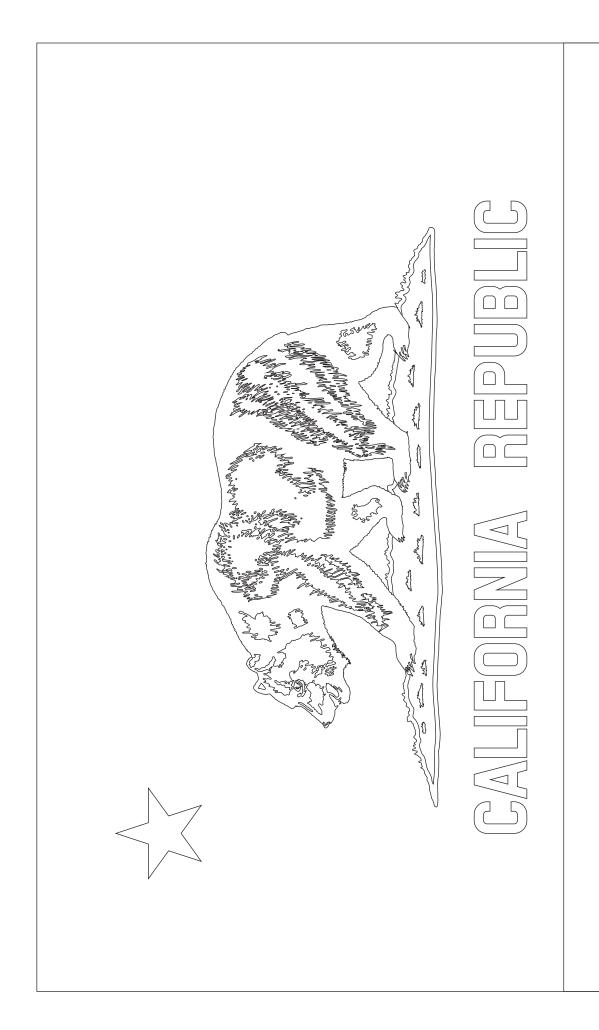

| DIVISIONS                   | State Flag: California                                                                                                                                                     |
|-----------------------------|----------------------------------------------------------------------------------------------------------------------------------------------------------------------------|
| □ AI                        | The state flag on the following page has been adjusted into a coloring page.                                                                                               |
| $\square$ Background        | Please note that the lines were deliberately made a half-point as some of the United States flags are very detailed. By making the lines thinner, more detail can be seen. |
| □ Badge                     |                                                                                                                                                                            |
| ☐ Draw / Sketch             |                                                                                                                                                                            |
| $\square$ Holiday           |                                                                                                                                                                            |
| ■ Image                     |                                                                                                                                                                            |
| $\square$ Letters / Numbers |                                                                                                                                                                            |
| ☐ Mandala                   |                                                                                                                                                                            |
| ☐ Photo                     |                                                                                                                                                                            |
| ☐ Public Domain             |                                                                                                                                                                            |
| ☐ STEM                      |                                                                                                                                                                            |
| $\square$ Various / Other   |                                                                                                                                                                            |
|                             |                                                                                                                                                                            |
|                             |                                                                                                                                                                            |