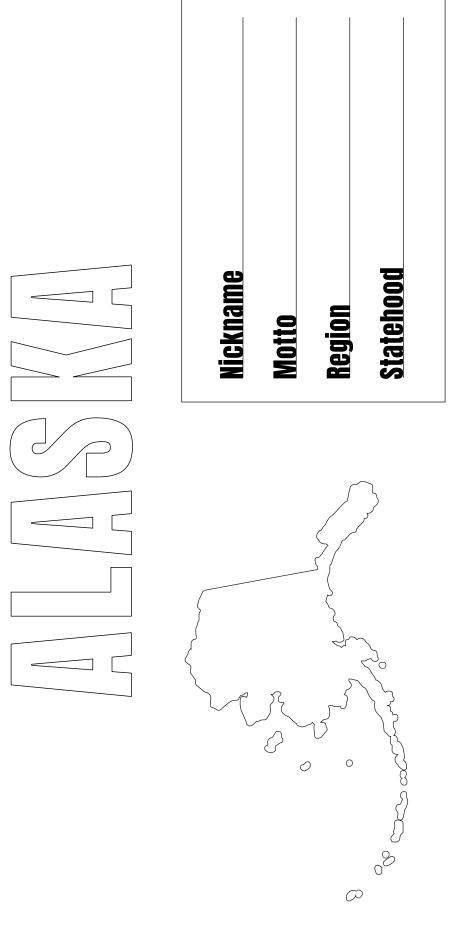

## State Basics Worksheet 01: Alaska

☐ Holiday

☐ Reference

☐ Workbook

Worksheet

☐ Various / Other

To fill it out as it is, you can:

- Color or do a design in the state name
- Color or do a design in the state outline
- Note the nickname, motto, region, and year of statehood

Use the following sheet to document basic information about your state.

The state flower, bird, and tree can be written or drawn

Additional items you might do on this sheet include:

- Indicate the capital of the state and name it
- Indicate a specific city or hometown and name it
- Name the surrounding states