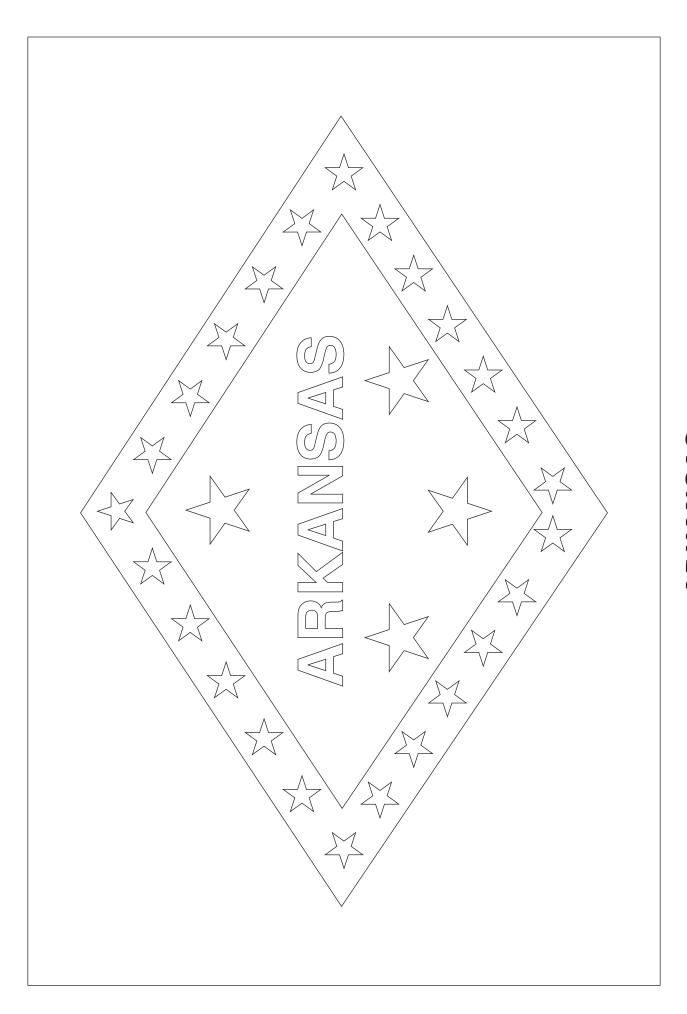

| DIVISIONS                   | State Flag: Arkansas                                                                              |
|-----------------------------|---------------------------------------------------------------------------------------------------|
| □ AI                        | The state flag on the following page has been adjusted into a coloring page.                      |
| ☐ Background                | Please note that the lines were deliberately made a half-point as some of the United States flags |
| □ Badge                     | are very detailed. By making the lines thinner, more detail can be seen.                          |
| ☐ Draw / Sketch             |                                                                                                   |
| $\square$ Holiday           |                                                                                                   |
| ■ Image                     |                                                                                                   |
| $\square$ Letters / Numbers |                                                                                                   |
| ☐ Mandala                   |                                                                                                   |
| ☐ Photo                     |                                                                                                   |
| ☐ Public Domain             |                                                                                                   |
| ☐ STEM                      |                                                                                                   |
| $\square$ Various / Other   |                                                                                                   |
|                             |                                                                                                   |
|                             |                                                                                                   |