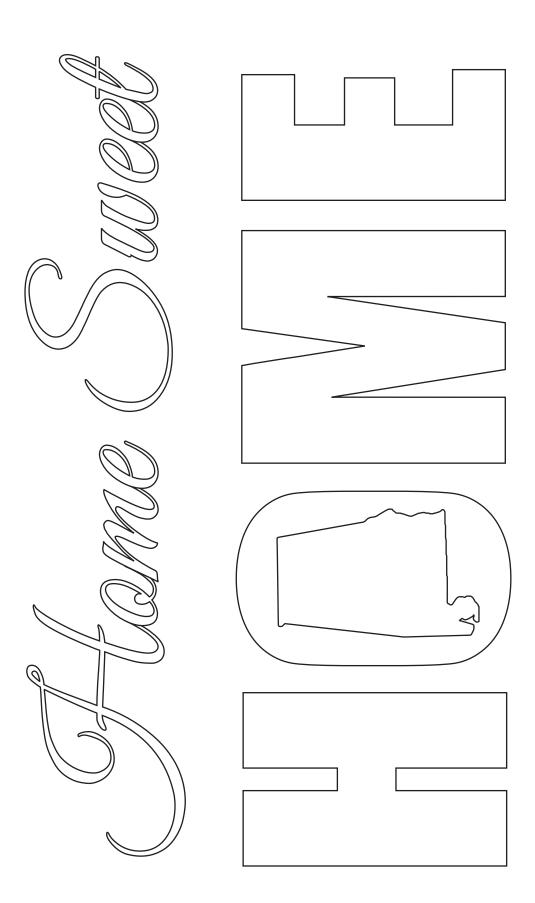

| DIVISIONS                   | Home Sweet Home 02: Alabama                                                                    |
|-----------------------------|------------------------------------------------------------------------------------------------|
| □ AI                        | The phrase "home sweet home" has been adjusted so the second "home" is in a different font. It |
| ☐ Background                | also has the inside of the "o" replaced with the outline of the state.                         |
| □ Badge                     | The name of the state is also included in case you don't recognize the state outline.          |
| ☐ Draw / Sketch             |                                                                                                |
| ☐ Holiday                   |                                                                                                |
| ■ Image                     |                                                                                                |
| $\square$ Letters / Numbers |                                                                                                |
| ☐ Mandala                   |                                                                                                |
| ☐ Photo                     |                                                                                                |
| ☐ Public Domain             |                                                                                                |
| ☐ STEM                      |                                                                                                |
| $\square$ Various / Other   |                                                                                                |
|                             |                                                                                                |

## ALABAMA

larajla.com / larajlaenrich.com