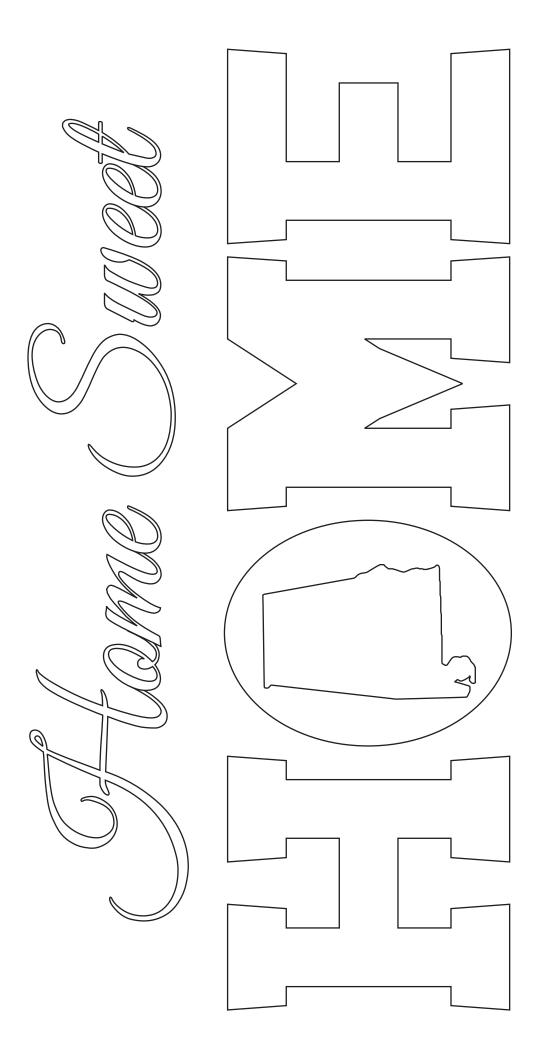

| DIVISIONS                   | Home Sweet Home 01: Alabama                                                                    |
|-----------------------------|------------------------------------------------------------------------------------------------|
| □ AI                        | The phrase "home sweet home" has been adjusted so the second "home" is in a different font. It |
| $\square$ Background        | also has the inside of the "o" replaced with the outline of the state.                         |
| ☐ Badge                     | The name of the state is also included in case you don't recognize the state outline.          |
| ☐ Draw / Sketch             |                                                                                                |
| ☐ Holiday                   |                                                                                                |
| ■ Image                     |                                                                                                |
| $\square$ Letters / Numbers |                                                                                                |
| ☐ Mandala                   |                                                                                                |
| ☐ Photo                     |                                                                                                |
| ☐ Public Domain             |                                                                                                |
| ☐ STEM                      |                                                                                                |
| $\square$ Various / Other   |                                                                                                |
|                             |                                                                                                |

## ALABAMA

larajla.com / larajlaenrich.com